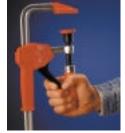

## **Maximum Pressure**

... a hefty crank on the power handle

The Bessey PowerGrip<sup>TM</sup> with wood handle has plastic pressure pads for projects where surfaces need protection.

| CATALOG<br>NUMBER | DESCRIPTION     | Nominal<br>Throat<br>Depth | Nominal<br>Opening | Nominal<br>Pressure<br>with Lever | CLAMPING<br>PRESSURE<br>WITH HANDLE | Approx.<br>Weight |
|-------------------|-----------------|----------------------------|--------------------|-----------------------------------|-------------------------------------|-------------------|
| PG-12             | aluminum handle | 4"                         | 12"                | 200 LBS.                          | 1000 LBS.                           | 2.50 LBS          |
| PG-24             | aluminum handle | 4"                         | 24"                | 200 LBS.                          | 1000 LBS.                           | 3.50 LBS          |
| PG4.012           | wood handle     | 4"                         | 12"                | 200 LBS.                          | 1000 LBS.                           | 2.80 LBS          |
| PG4.024           | wood handle     | 4"                         | 24"                | 200 LBS.                          | 1000 LBS.                           | 3.50 LBS          |