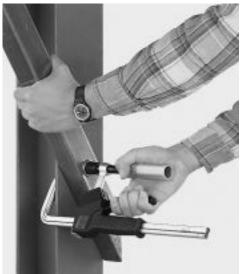

## Light clamping pressure

... a simple squeeze on the handy two-way lever

... either from the rail side ...

... or the handle side of the clamp.

## **Maximum Pressure**

... a hefty crank on the power handle

The Bessey PowerGrip<sup>TM</sup> with wood handle has plastic pressure pads for projects where surfaces need protection.

| CATALOG<br>NUMBER | DESCRIPTION     | Nominal<br>Throat<br>Depth | Nominal<br>Opening | Nominal<br>Pressure<br>with Lever | CLAMPING<br>PRESSURE<br>WITH HANDLE | Approx.<br>Weight |
|-------------------|-----------------|----------------------------|--------------------|-----------------------------------|-------------------------------------|-------------------|
| PG-12             | aluminum handle | 4"                         | 12"                | 200 LBS.                          | 1000 LBS.                           | 2.50 LBS          |
| PG-24             | aluminum handle | 4"                         | 24"                | 200 LBS.                          | 1000 LBS.                           | 3.50 LBS          |
| PG4.012           | wood handle     | 4"                         | 12"                | 200 LBS.                          | 1000 LBS.                           | 2.80 LBS          |
| PG4.024           | wood handle     | 4"                         | 24"                | 200 LBS.                          | 1000 LBS.                           | 3.50 LBS          |