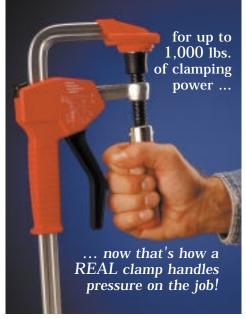

## **Maximum Pressure**

... a hefty crank on the power handle

The Bessey PowerGrip<sup>TM</sup> with wood handle has plastic pressure pads for projects where surfaces need protection.

| CATALOG<br>NUMBER | DESCRIPTION     | Nominal<br>Throat<br>Depth | Nominal<br>Opening | Nominal<br>Pressure<br>with Lever | CLAMPING<br>PRESSURE<br>WITH HANDLE | Approx.<br>Weight |
|-------------------|-----------------|----------------------------|--------------------|-----------------------------------|-------------------------------------|-------------------|
| PG-12             | aluminum handle | 4"                         | 12"                | 200 LBS.                          | 1000 LBS.                           | 2.50 LBS          |
| PG-24             | aluminum handle | 4"                         | 24"                | 200 LBS.                          | 1000 LBS.                           | 3.50 LBS          |
| PG4.012           | wood handle     | 4"                         | 12"                | 200 LBS.                          | 1000 LBS.                           | 2.80 LBS          |
| PG4.024           | wood handle     | 4"                         | 24"                | 200 LBS.                          | 1000 LBS.                           | 3.50 LBS          |