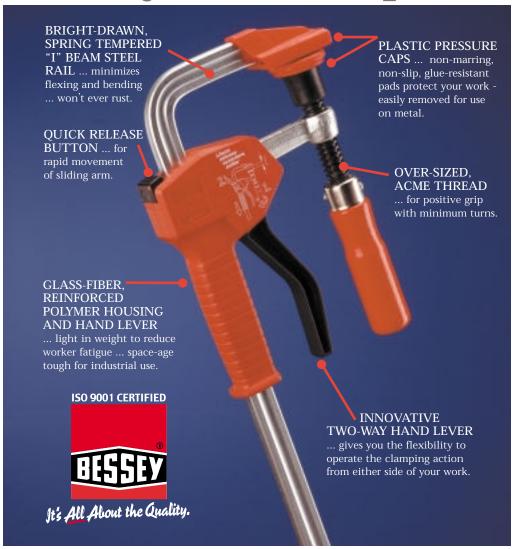

## The Award Winning Bessey PowerGrip™



## Light clamping pressure

... a simple squeeze on the handy two-way lever

... either from the rail side ...

... or the handle side of the clamp.





## **Maximum Pressure**

... a hefty crank on the power handle



The Bessey PowerGrip<sup>TM</sup> with wood handle has plastic pressure pads for projects where surfaces need protection.

| CATALOG<br>NUMBER | DESCRIPTION     | Nominal<br>Throat<br>Depth | Nominal<br>Opening | Nominal<br>Pressure<br>with Lever | CLAMPING<br>PRESSURE<br>WITH HANDLE | Approx.<br>Weight |
|-------------------|-----------------|----------------------------|--------------------|-----------------------------------|-------------------------------------|-------------------|
| PG-12             | aluminum handle | 4"                         | 12"