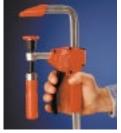

## Light clamping pressure

... a simple squeeze on the handy two-way lever

... either from the rail side ...

... or the handle side of the clamp.