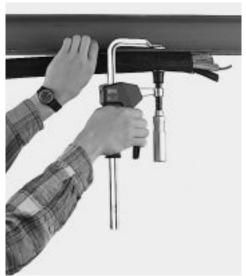

## Light clamping pressure

... a simple squeeze on the handy two-way lever

... either from the rail side ...

... or the handle side of the clamp.

## **Maximum Pressure**

... a hefty crank on the power handle

The Bessey PowerGrip<sup>TM</sup> with wood handle has plastic pressure pads for projects where surfaces need protection.

| CATALOG<br>NUMBER | DESCRIPTION     | Nominal<br>Throat<br>Depth | Nominal<br>Opening | Nominal<br>Pressure<br>with Lever | CLAMPING<br>PRESSURE<br>WITH HANDLE | Approx.<br>Weight |
|-------------------|-----------------|----------------------------|--------------------|-----------------------------------|-------------------------------------|-------------------|
| PG-12             | aluminum handle | 4"                         | 12"                | 200 LBS.                          | 1000 LBS.                           | 2.50 LBS          |
| PG-24             | aluminum handle | 4"                         | 24"                | 200 LBS.                          | 1000 LBS.                           | 3.50 LBS          |
| PG4.012           | wood handle     | 4"                         | 12"                | 200 LBS.                          | 1000 LBS.                           | 2.80 LBS          |
| PG4.024           | wood handle     | 4"                         | 24"                | 200 LBS.                          | 1000 LBS.                           | 3.50 LBS          |